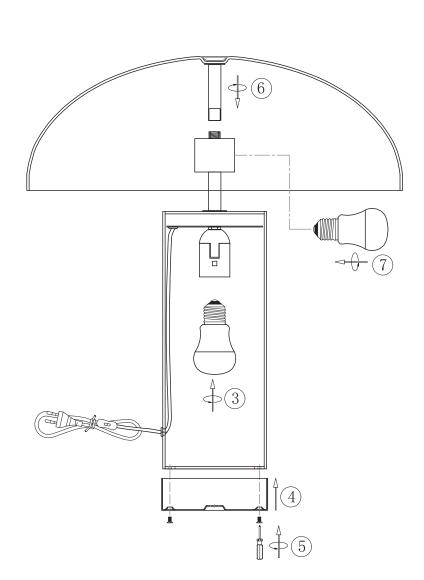

## LED Dimmable bulb only

European plug

Item numbers: Fitting: Wattage: Voltage:

Plug type:

VOL5114, VOL5115, VOL5116, VOL5127 E27 Max.100 W devided over 3 fittings. 220-240 V, AC; 50Hz

ighting advice

We suggest using E27 fitting LED dimmable opal bulbs. To achieve the best outcome, we propose utilizing bulbs with a color temperature of 2700K. Install a 400LM bulb in the base and two 800LM bulbs in the lampshade for optimal results.