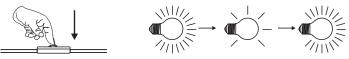

2. The first turn-on is at maximum brightness, then to turn lights down by long-press and turn lights up again by long press

3. The switch has a memory function to maintain the last state of the light.