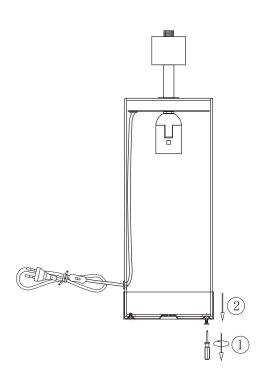

## LED Dimmable bulb only

European plug

Item numbers: Fitting: Wattage: Voltage:

Plug type:

VOL5114, VOL5115, VOL5116, VOL5127 E27 Max.100 W devided over 3 fittings. 220-240 V, AC; 50Hz

ighting advice

We suggest using E27 fitting LED dimmable opal bulbs. To achieve the best outcome, we propose utilizing bulbs with a color temperature of 2700K. Install a 400LM bulb in the base and two 800LM bulbs in the lampshade for optimal results.