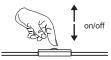

## hkliving

HKliving B.V., De Dieze 2, 8253 PS Dronten, The Netherlands +31 (0) 321 382 631 / www.hkliving.com

1. After plug into a power supply, please short-press the switch to turn on and short-press again to turn off.

2. The first turn-on is at maximum brightness, then to turn lights down by long-press and turn lights up again by long press

3. The switch has a memory function to maintain the last state of the light.